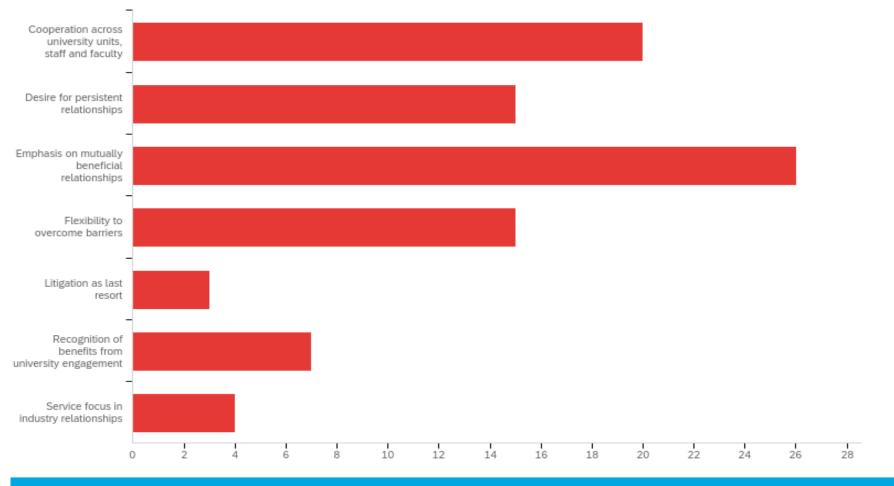

#### **Attitudes**

- Cooperation across university units, staff and faculty
- Desire for persistent relationships
- Emphasis on mutually beneficial relationships
- Flexibility to overcome barriers
- Litigation as last resort
- Recognition of benefits from university engagement
- Service focus in industry relationships