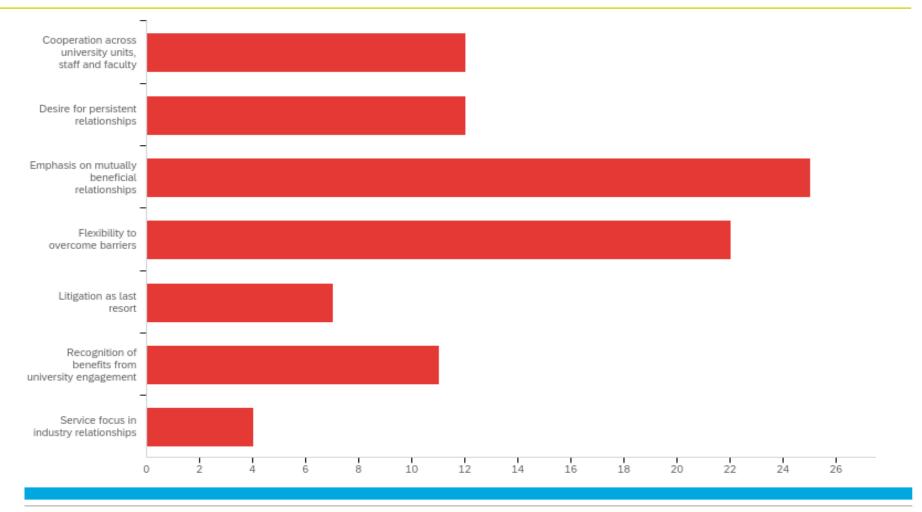

#### **Attitudes**

- Cooperation across university units, staff and faculty
- Desire for persistent relationships
- Emphasis on mutually beneficial relationships
- Flexibility to overcome barriers
- Litigation as last resort
- Recognition of benefits from university engagement
- Service focus in industry relationships